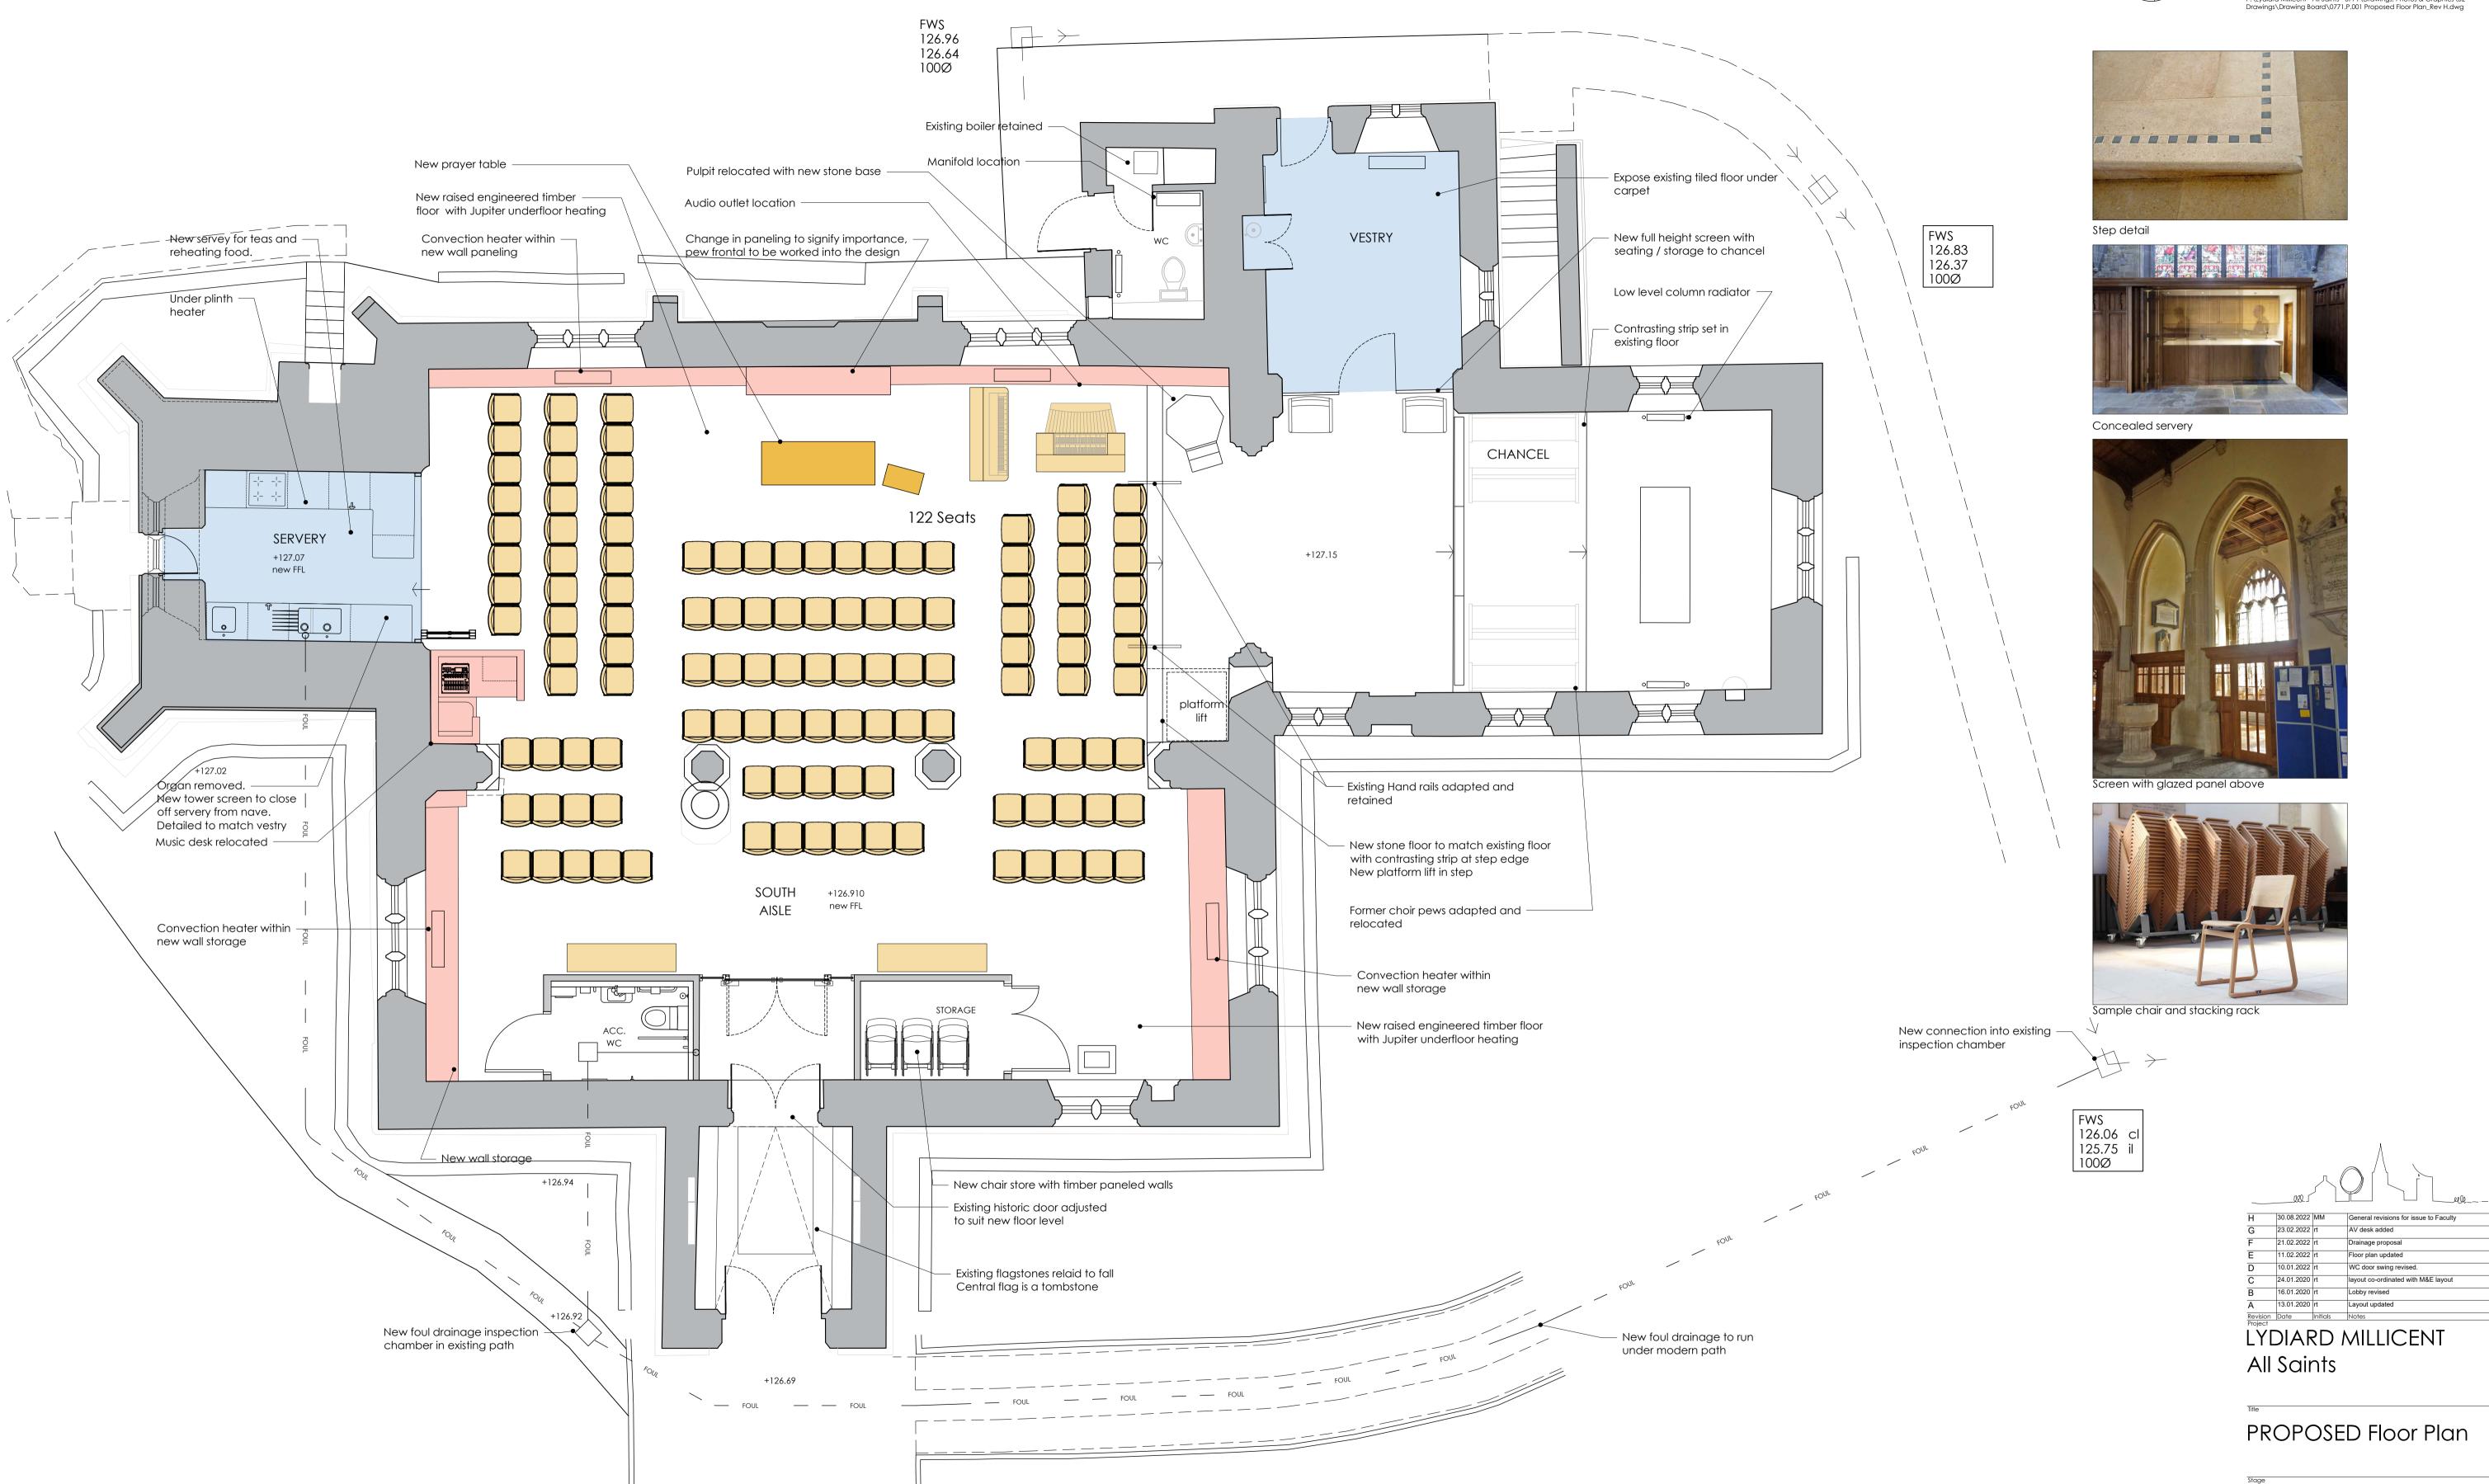

© This Drawing is the copyright of benjamin + beauchamp architects ltd. All dimensions to be checked on site by contractor and not scaled from this drawing. damage of whatsoever nature and however arising; from any variation made to this drawing; or in the execution of the work to which it relates, which has not been referred to them and their approval obtained.

P:\Lydiard Millicent - All Saints - 0771\Drawings, Photos & Graphics\B2 Drawings\Drawing Board\0771.P.001 Proposed Floor Plan\_Rev H.dwg



**FACULTY** 



benjamin + beauchamp architecture design conservation the borough studios, the borough, wedmore, somerset BS28 4EB **T** 01934 713313 **F** 01934 713314

30/08/22 1:50 at A1 0771.P.001 rev H