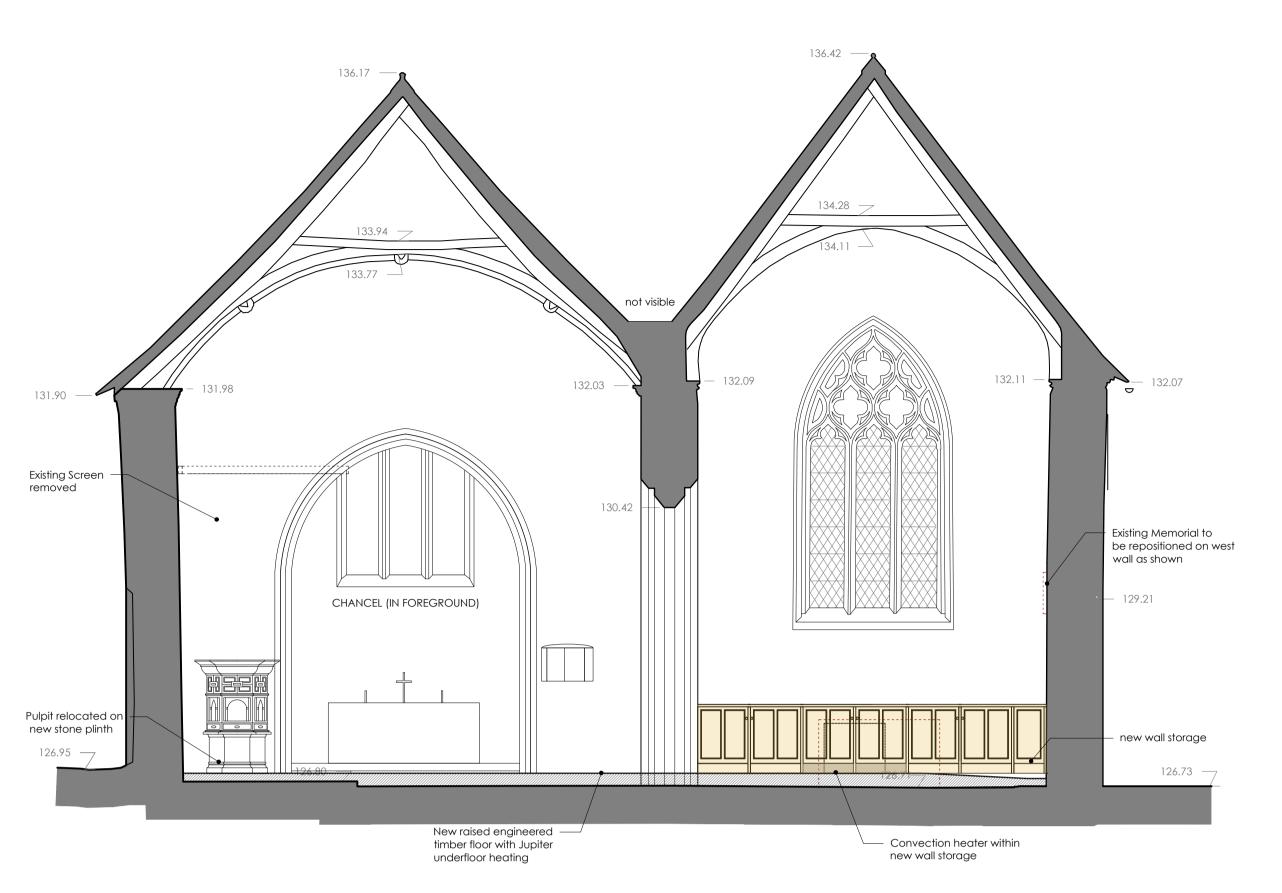

Proposed West Facing Interior Elevation/Section

**Proposed South Facing Interior Elevation/Section** 

Proposed East Facing Interior Elevation/ Section

© This Drawing is the copyright of benjamin + beauchamp architects Itd.

## Proposed Interior Elevations

Stage