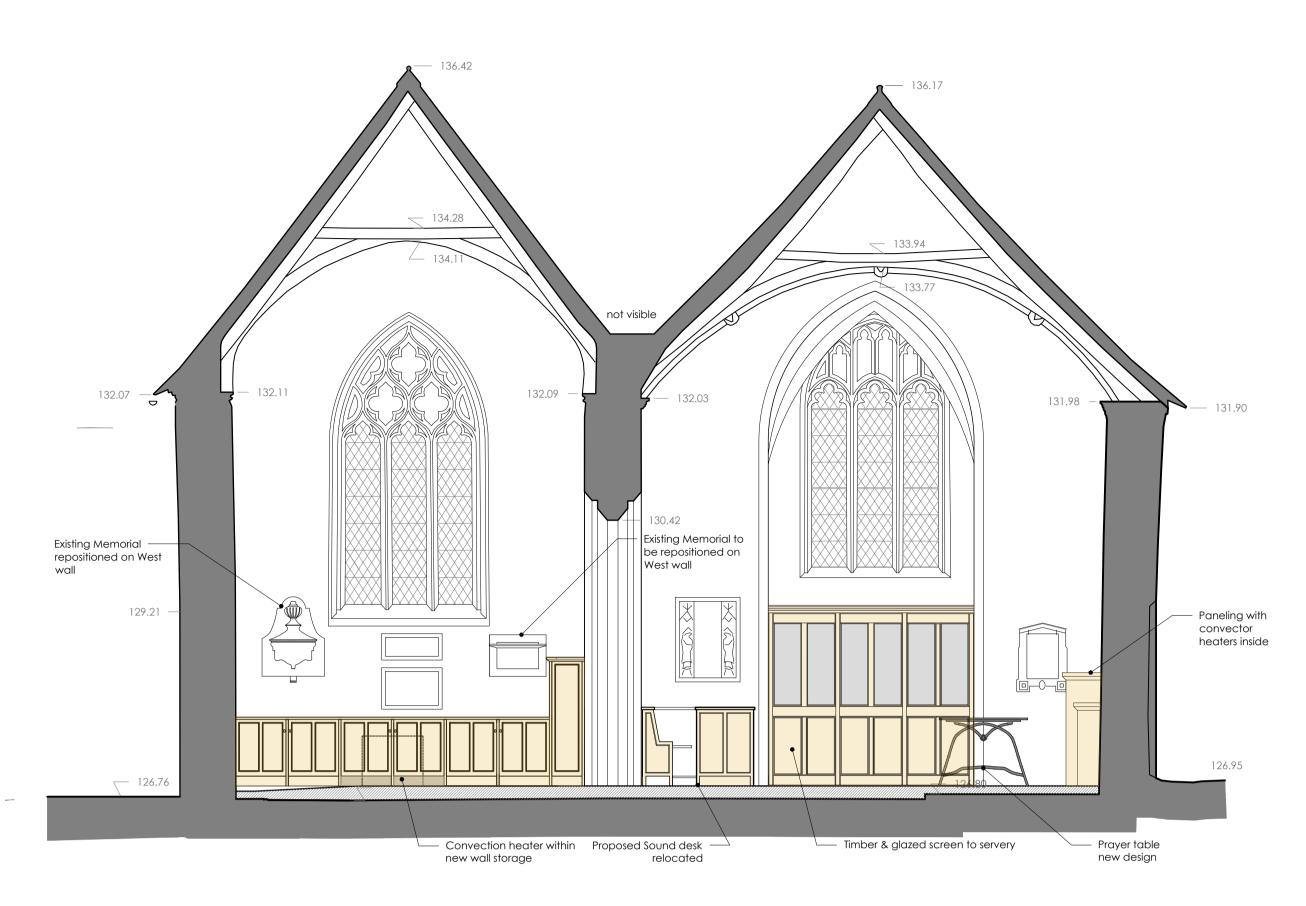

Proposed West Facing Interior Elevation/Section

**Proposed South Facing Interior Elevation/Section** 

Proposed East Facing Interior Elevation/ Section

© This Drawing is the copyright of benjamin + beauchamp architects Itd.

## Proposed Interior Elevations

Stage