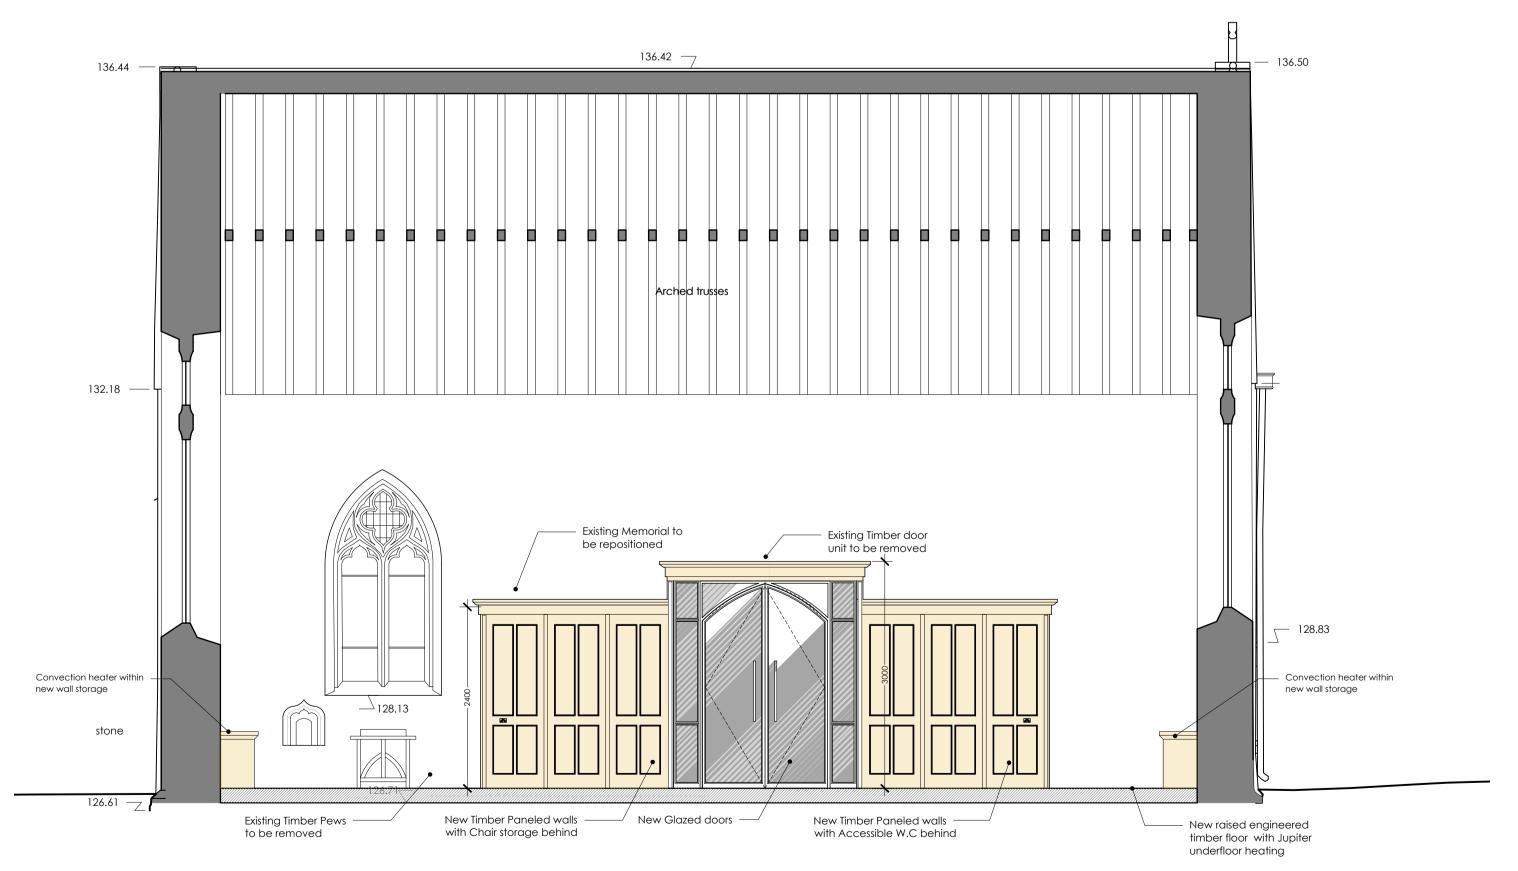

Proposed West Facing Interior Elevation/Section

**Proposed South Facing Interior Elevation/Section** 

Proposed East Facing Interior Elevation/ Section

© This Drawing is the copyright of benjamin + beauchamp architects Itd.

## Proposed Interior Elevations

Stage