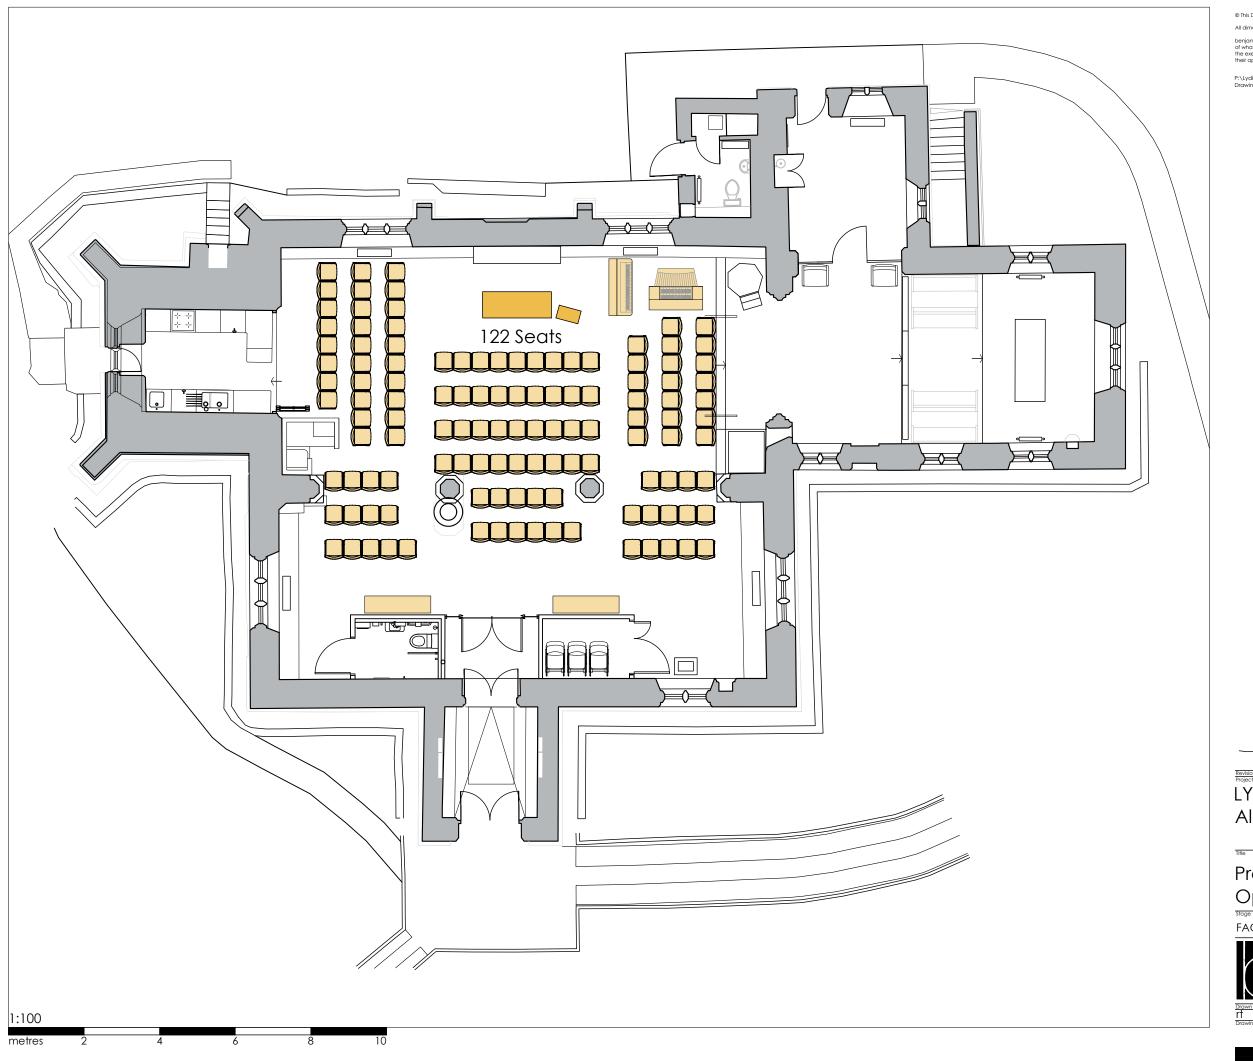

## LYDIARD MILLICENT All Saints

## Proposed Seating Option A

FACULTY

benjamin + beauchamp architecture design conservation the borough studios, the borough, wedmore, somerset BS28 4EB T01934 713313 F01934 713314

T 01934 713313 F 01934 713314

awn By Date Scale
10/08/22 1:100

0771.P.004