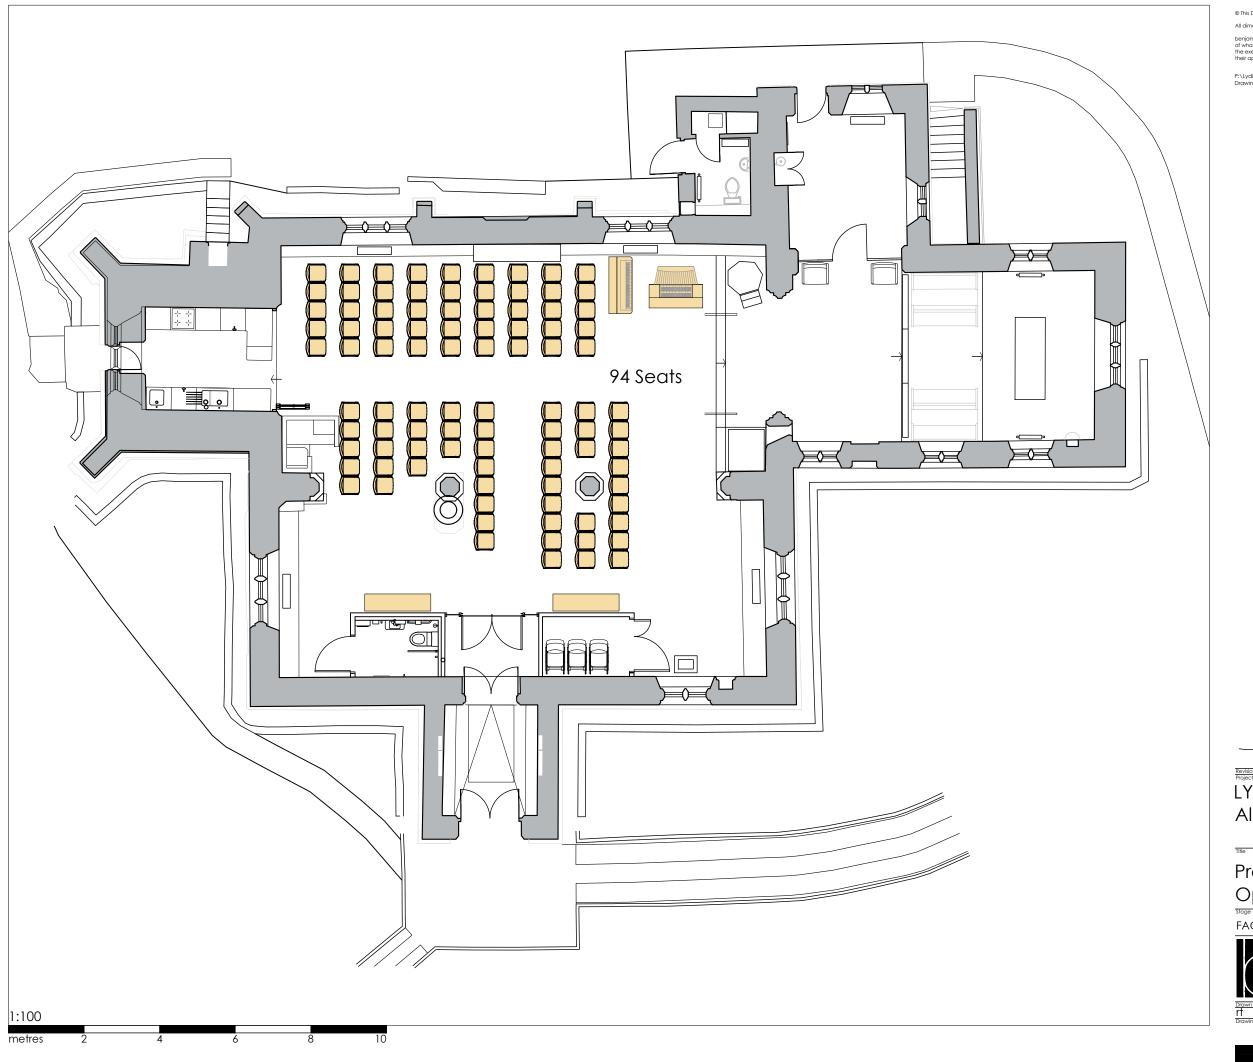

## LYDIARD MILLICENT All Saints

## Proposed Seating Option B

FACULTY

benjamin + beauchamp architecture design conservation the borough studios, the borough, wedmore, somerset BS28 4EB T01934 713313 F01934 713314

Drawn By Date Scale
17 10/08/22 1:100
Drawing No. -