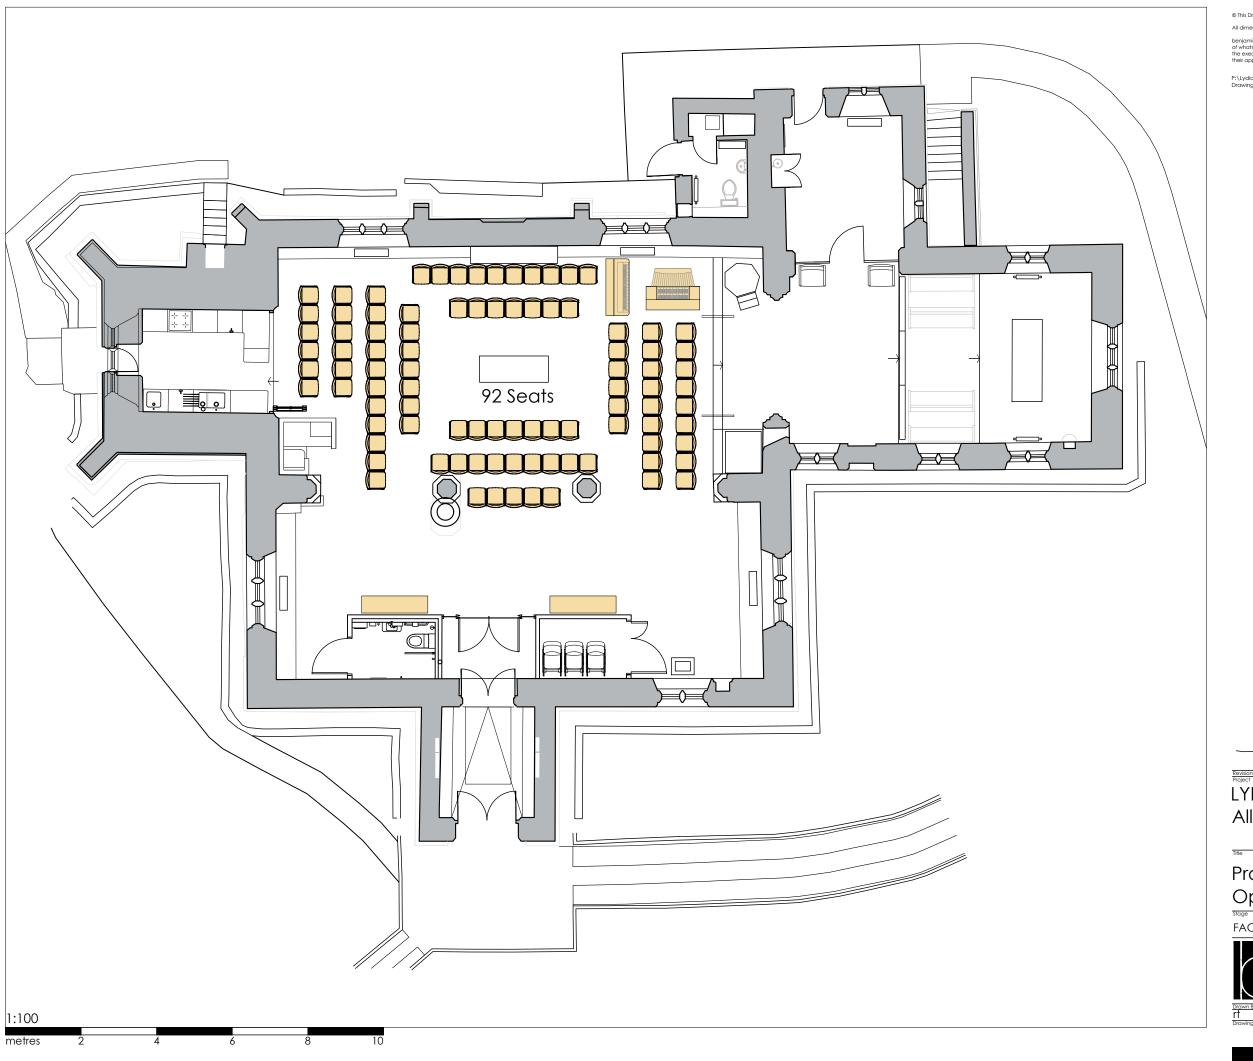

## LYDIARD MILLICENT All Saints

## Proposed Seating Option C

FACULTY

benjamin + beauchamp architecture design conservation the borough studios, the borough, wedmore, somerset BS28 4EB T01934 713313 F01934 713314

 Drawn By
 Date
 Scale

 rf
 10/08/22
 1:100