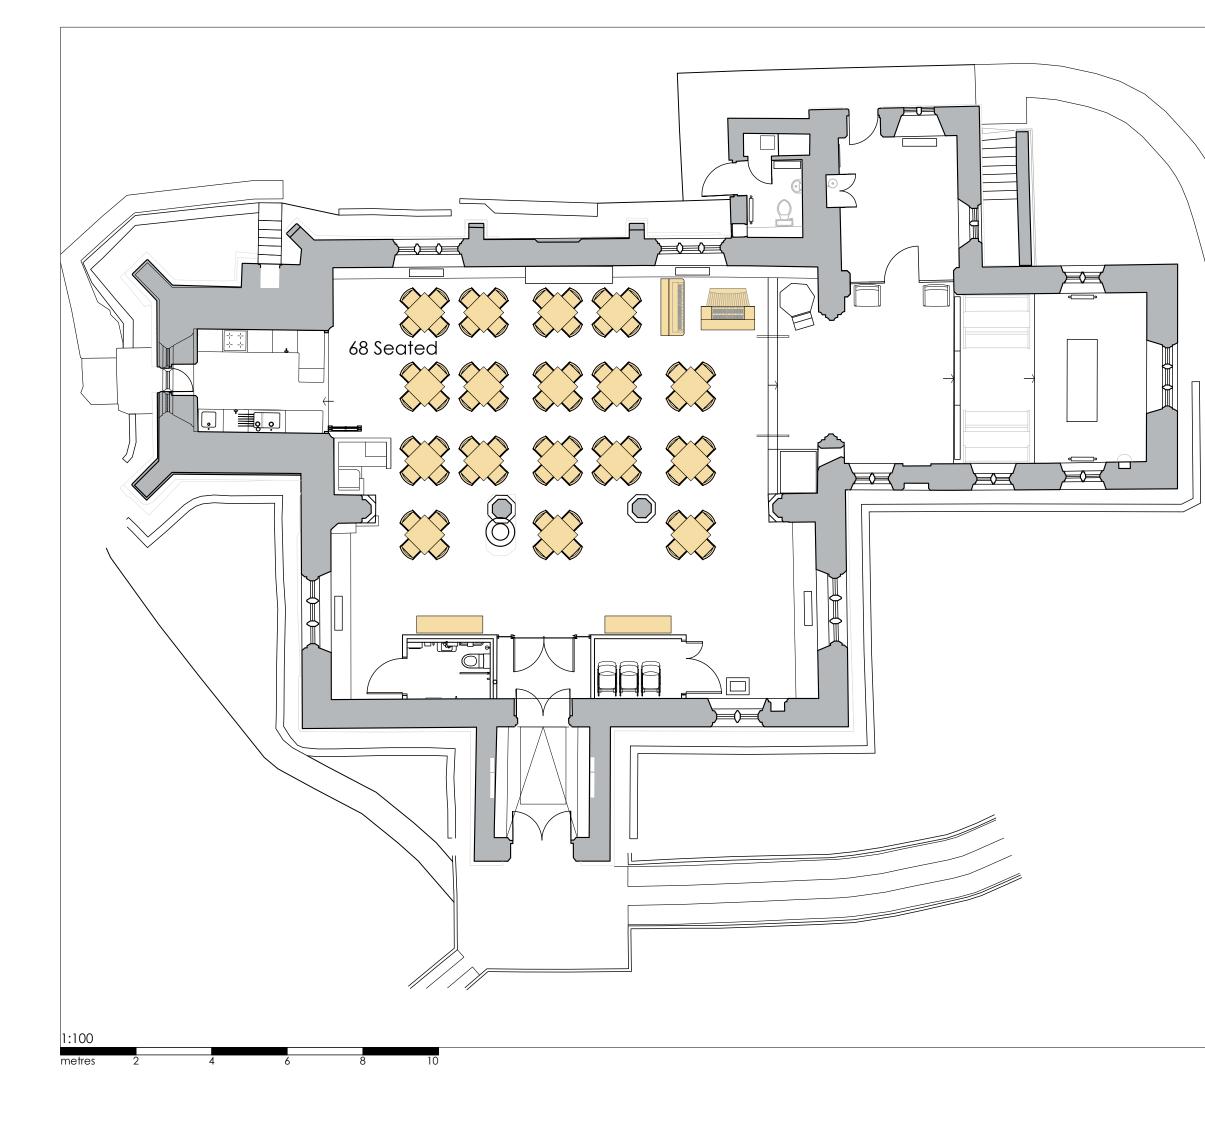

© This Drawing is the copyright of benjamin + beauchamp architects Itd

All dimensions to be checked on site by contractor and not scaled from this drawing

benjamin + beauchamp architects Itd accept no liability for any expense, loss or damagg of whatsoever nature and however arising; from any variation made to this drawing; or in the execution of the work to which it relates, which has not been referred to them and their approval obtained.

P:\Lydiard Millicent - All Saints - 0771\Drawings, Photos & Graphics\B2 Drawings\Drawing Board\0771.P.007 Proposed Seating option D.dwg



## Proposed Seating Option D

FACULTY