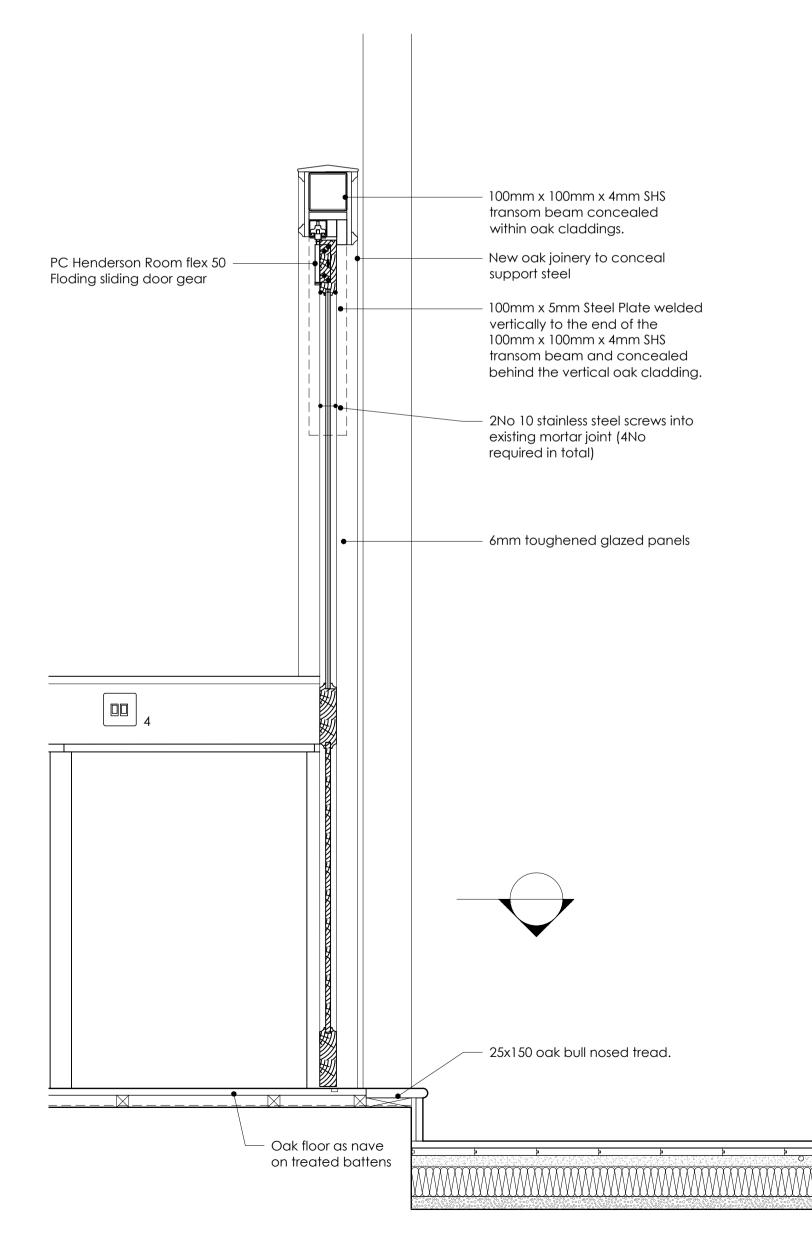

| © This Drawing is the copyright of benjamin + beauchamp architects Itd.<br>All dimensions to be checked on site by contractor and not scaled from this drawing.<br>benjamin + beauchamp architects Itd accept no liability for any expense, loss or<br>damage of whatsoever nature and however arising; from any variation made to this<br>drawing; or in the execution of the work to which it relates, which has not been<br>referred to them and their approval obtained.<br>P:\Lydiard Millicent - All Saints - 0771\Drawings, Photos & Graphics\B2<br>Drawings\Drawing Board\0771.WD.002 Servery Screen Details.dwg