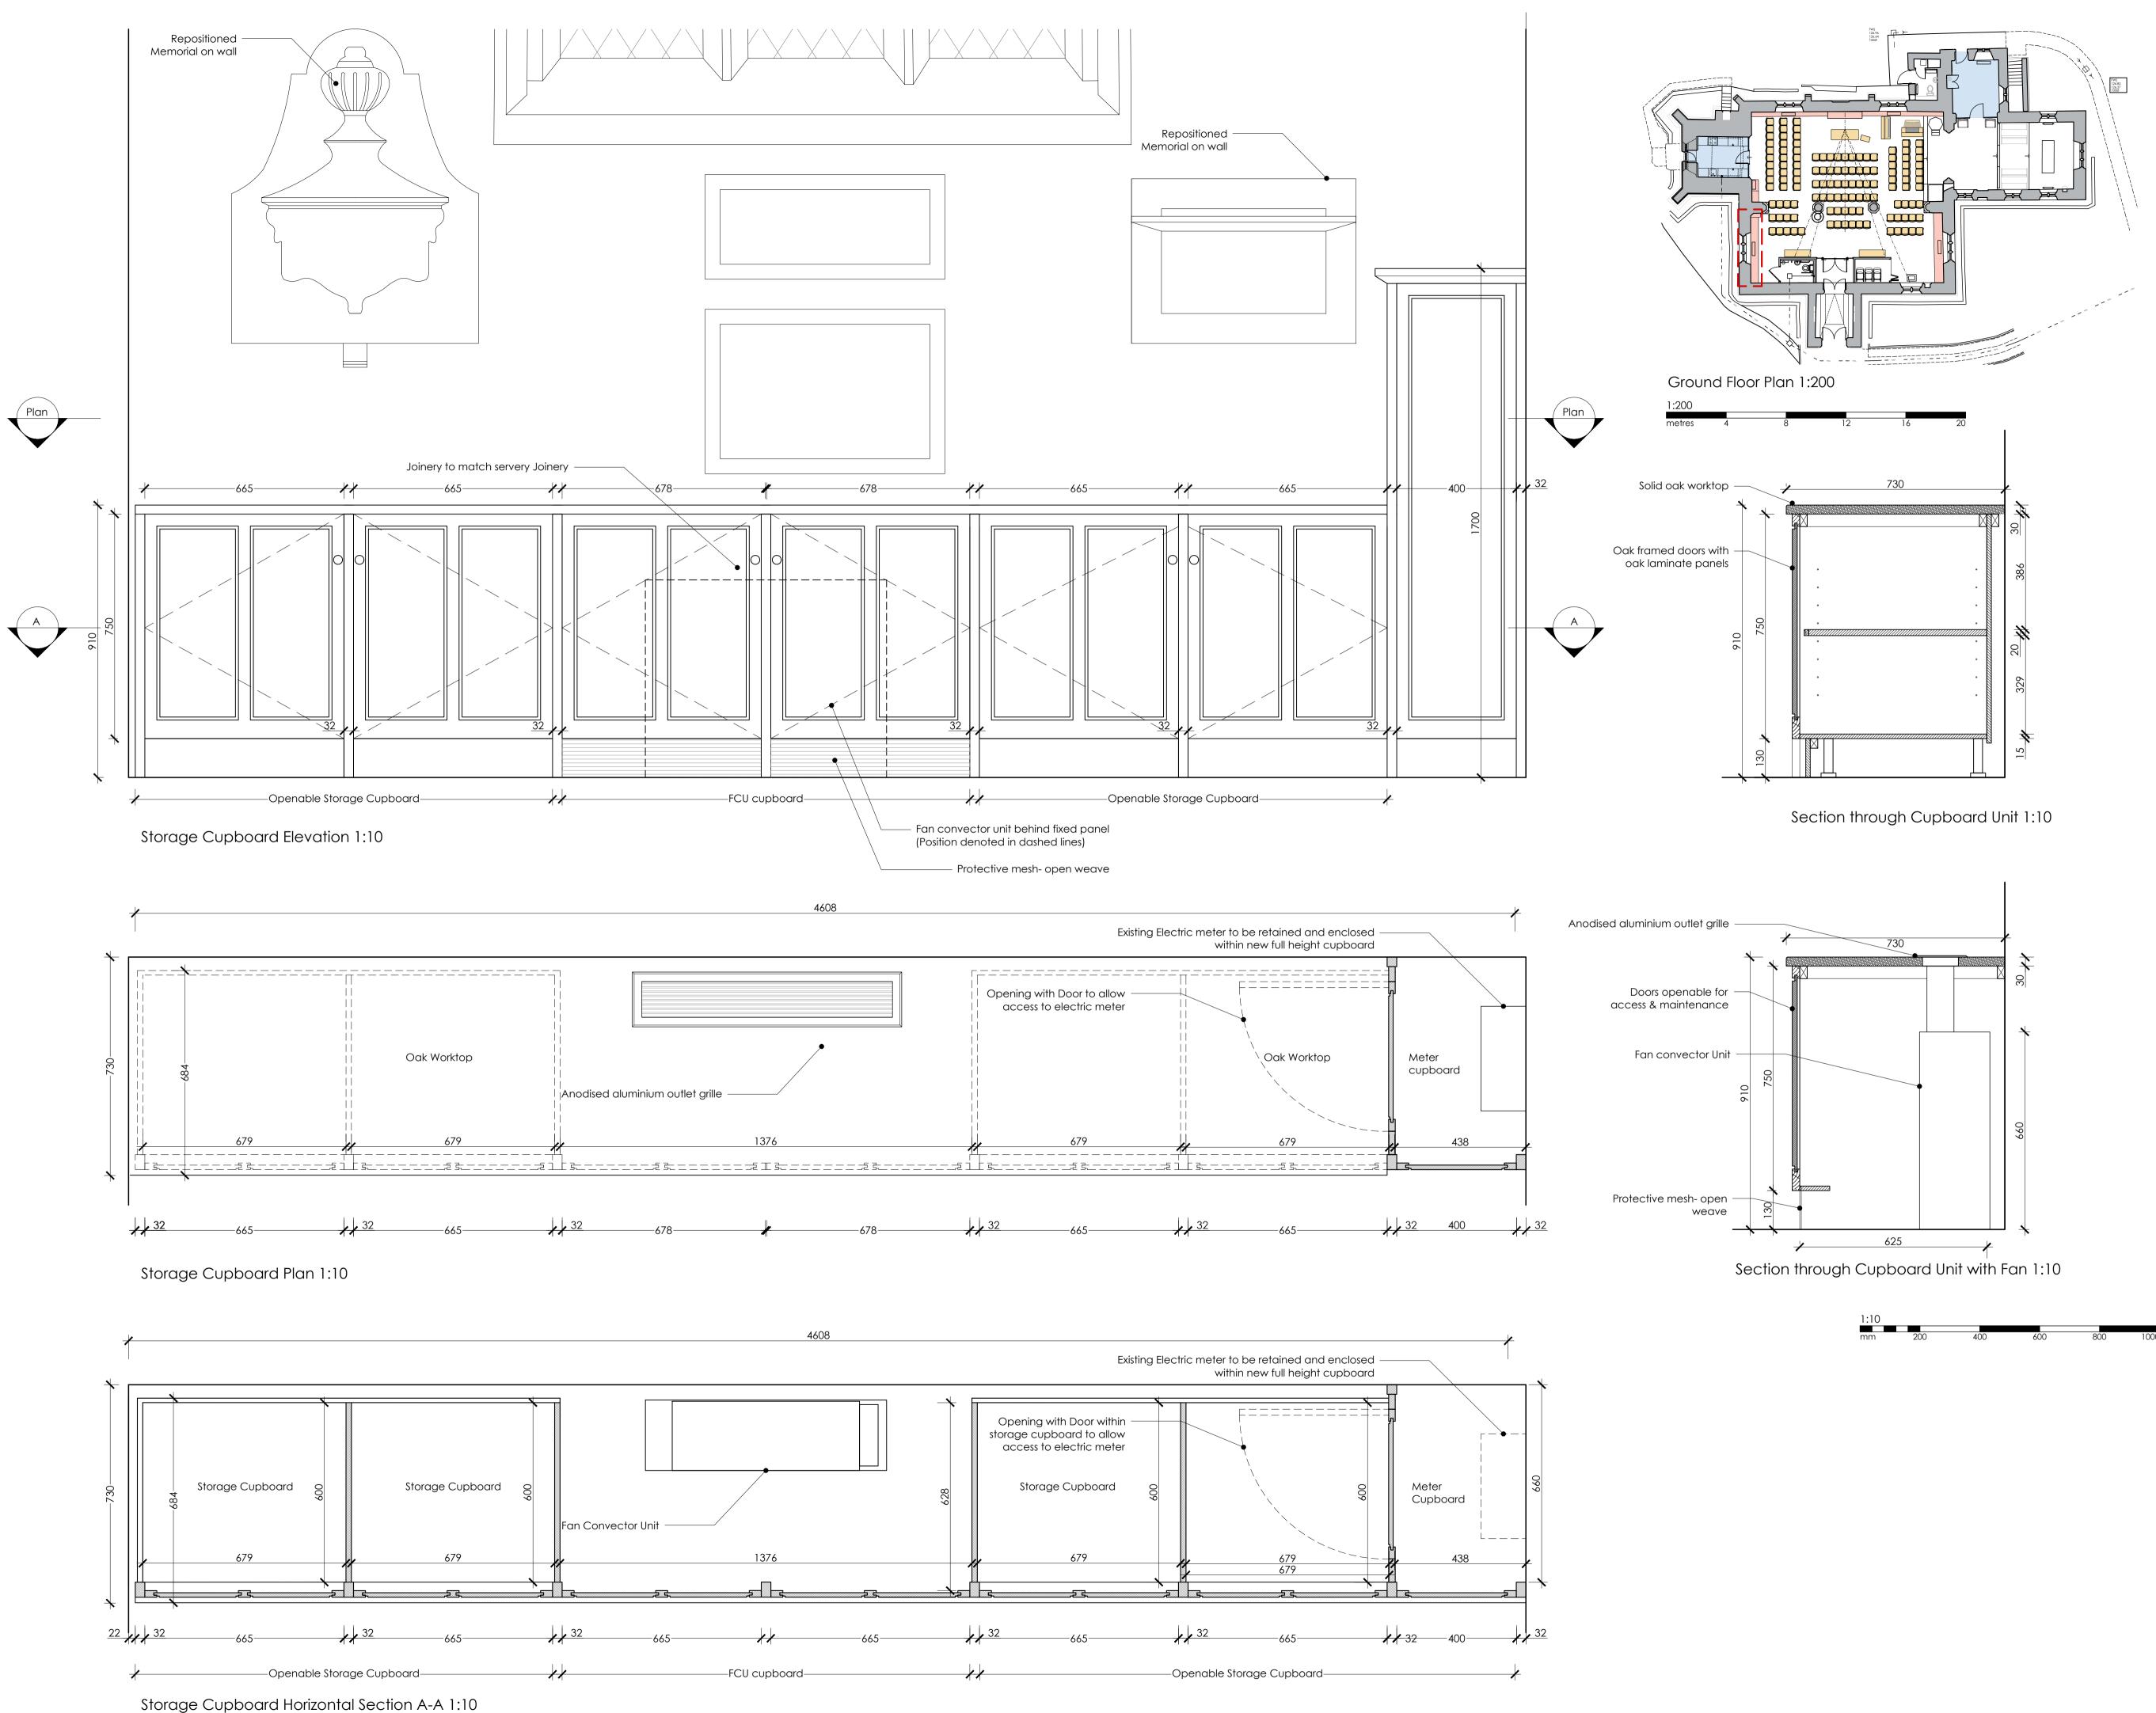

A 30/08/33 MM General revisions for issue to Faculty Revision Date Initials Notes Project

LYDIARD MILLICENT All Saints



-

0771.WD.005

© This Drawing is the copyright of benjamin + beauchamp architects Itd. All dimensions to be checked on site by contractor and not scaled from this drawing.

benjamin + beauchamp architects Itd accept no liability for any expense, loss or damage of whatsoever nature and however arising; from any variation made to this drawing; or in the execution of the work to which it relates, which has not been referred to them and their approval obtained.

P:\Lydiard Millicent - All Saints - 0771\Drawings, Photos & Graphics\B2 Drawings\Drawing Board\0771.WD.005 South Aisle Joinery Details - West\_Rev A