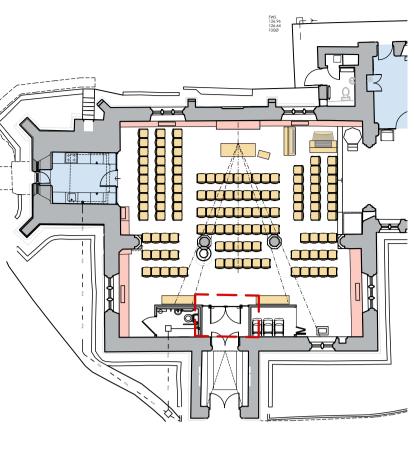

Ground Floor Plan 1:200

metres 4 8 12

LYDIARD MILLICENT All Saints

Lobby Joinery Details Section Through Lobby

Stage FACULTY

 Drawn By
 Date
 Scale

 MM
 30/08/22
 1:10 at A1

 Drawing No.
 771 VM/D 0011
 rov P