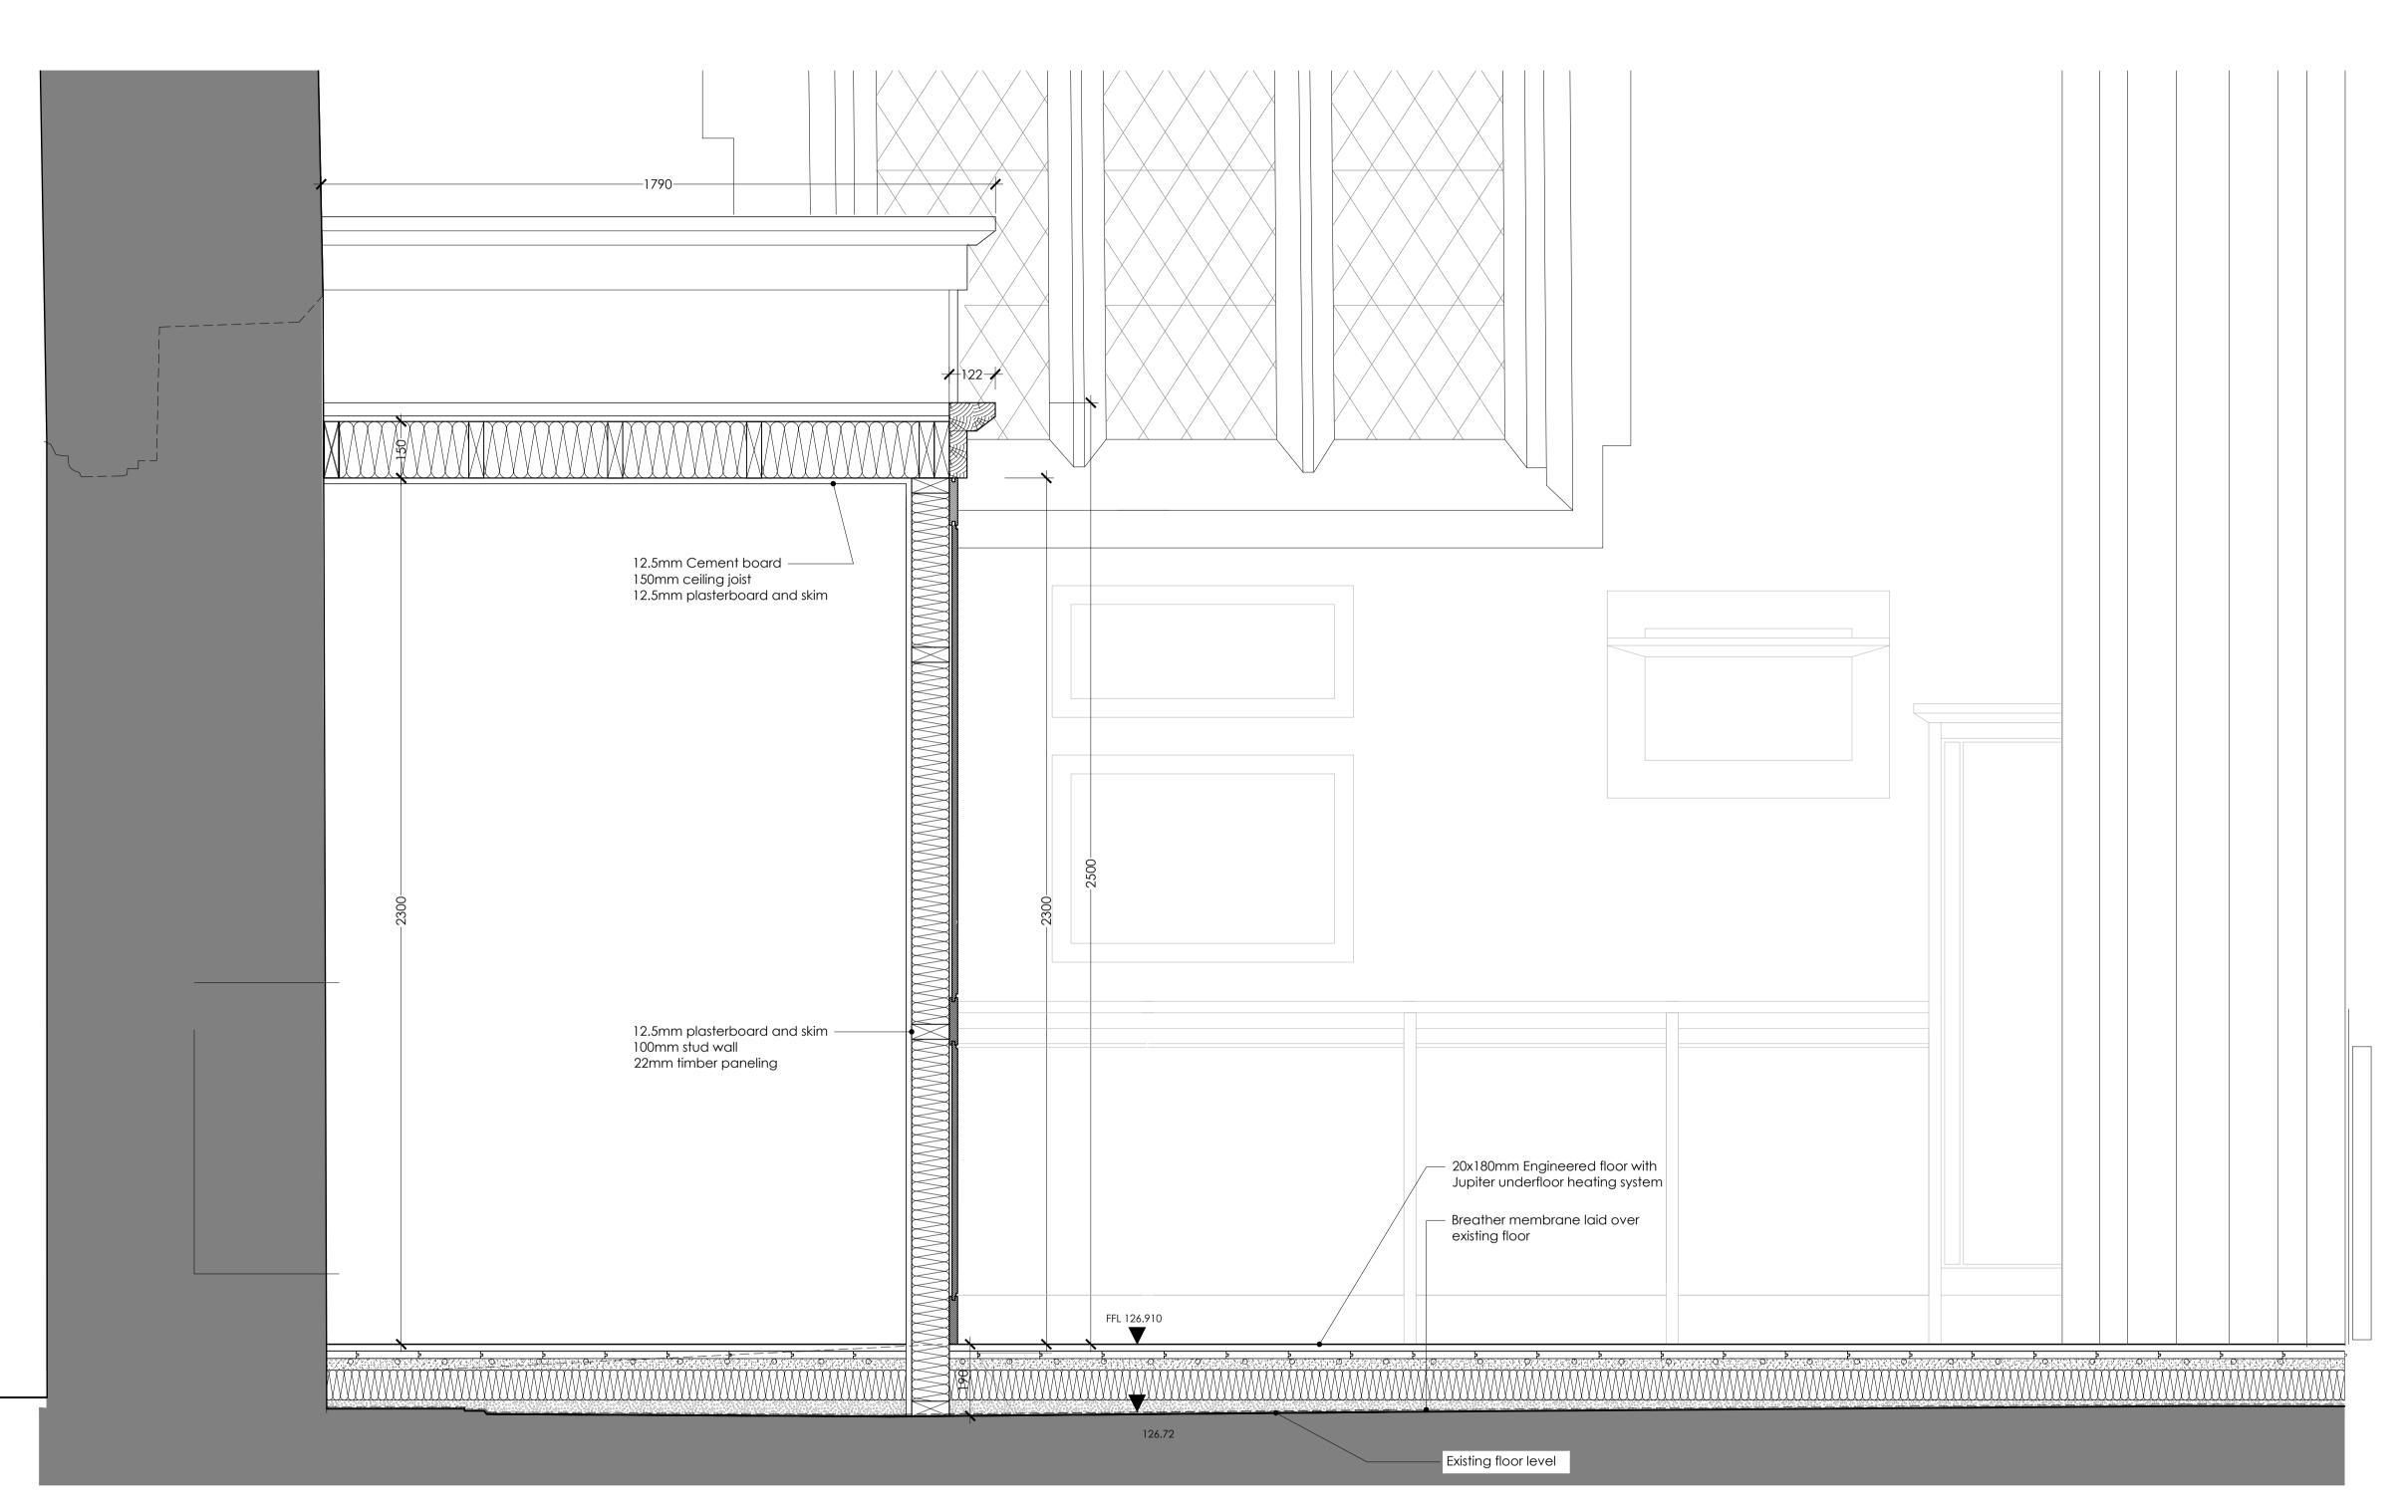

Section Through Store 1:10

© This Drawing is the copyright of benjamin + beauchamp architects ltd.

All dimensions to be checked on site by contractor and not scaled from this drawing. benjamin + beauchamp architects Itd accept no liability for any expense, loss or damage of whatsoever nature and however arising; from any variation made to this drawing; or in the execution of the work to which it relates, which has not been referred to them and their approval obtained.

P:\Lydlard Millicent - All Saints - 0771\Drawings, Photos & Graphics\B2 Drawings\Drawing Board\0771.WD.012 Lobby Joinery Details - Section through Store\_Rev B -.dwg

LYDIARD MILLICENT All Saints

Lobby Joinery Details Section Through Store

**FACULTY** 

30/08/22 Scale 31:10 at A1

°0771.WD.012 Rev B