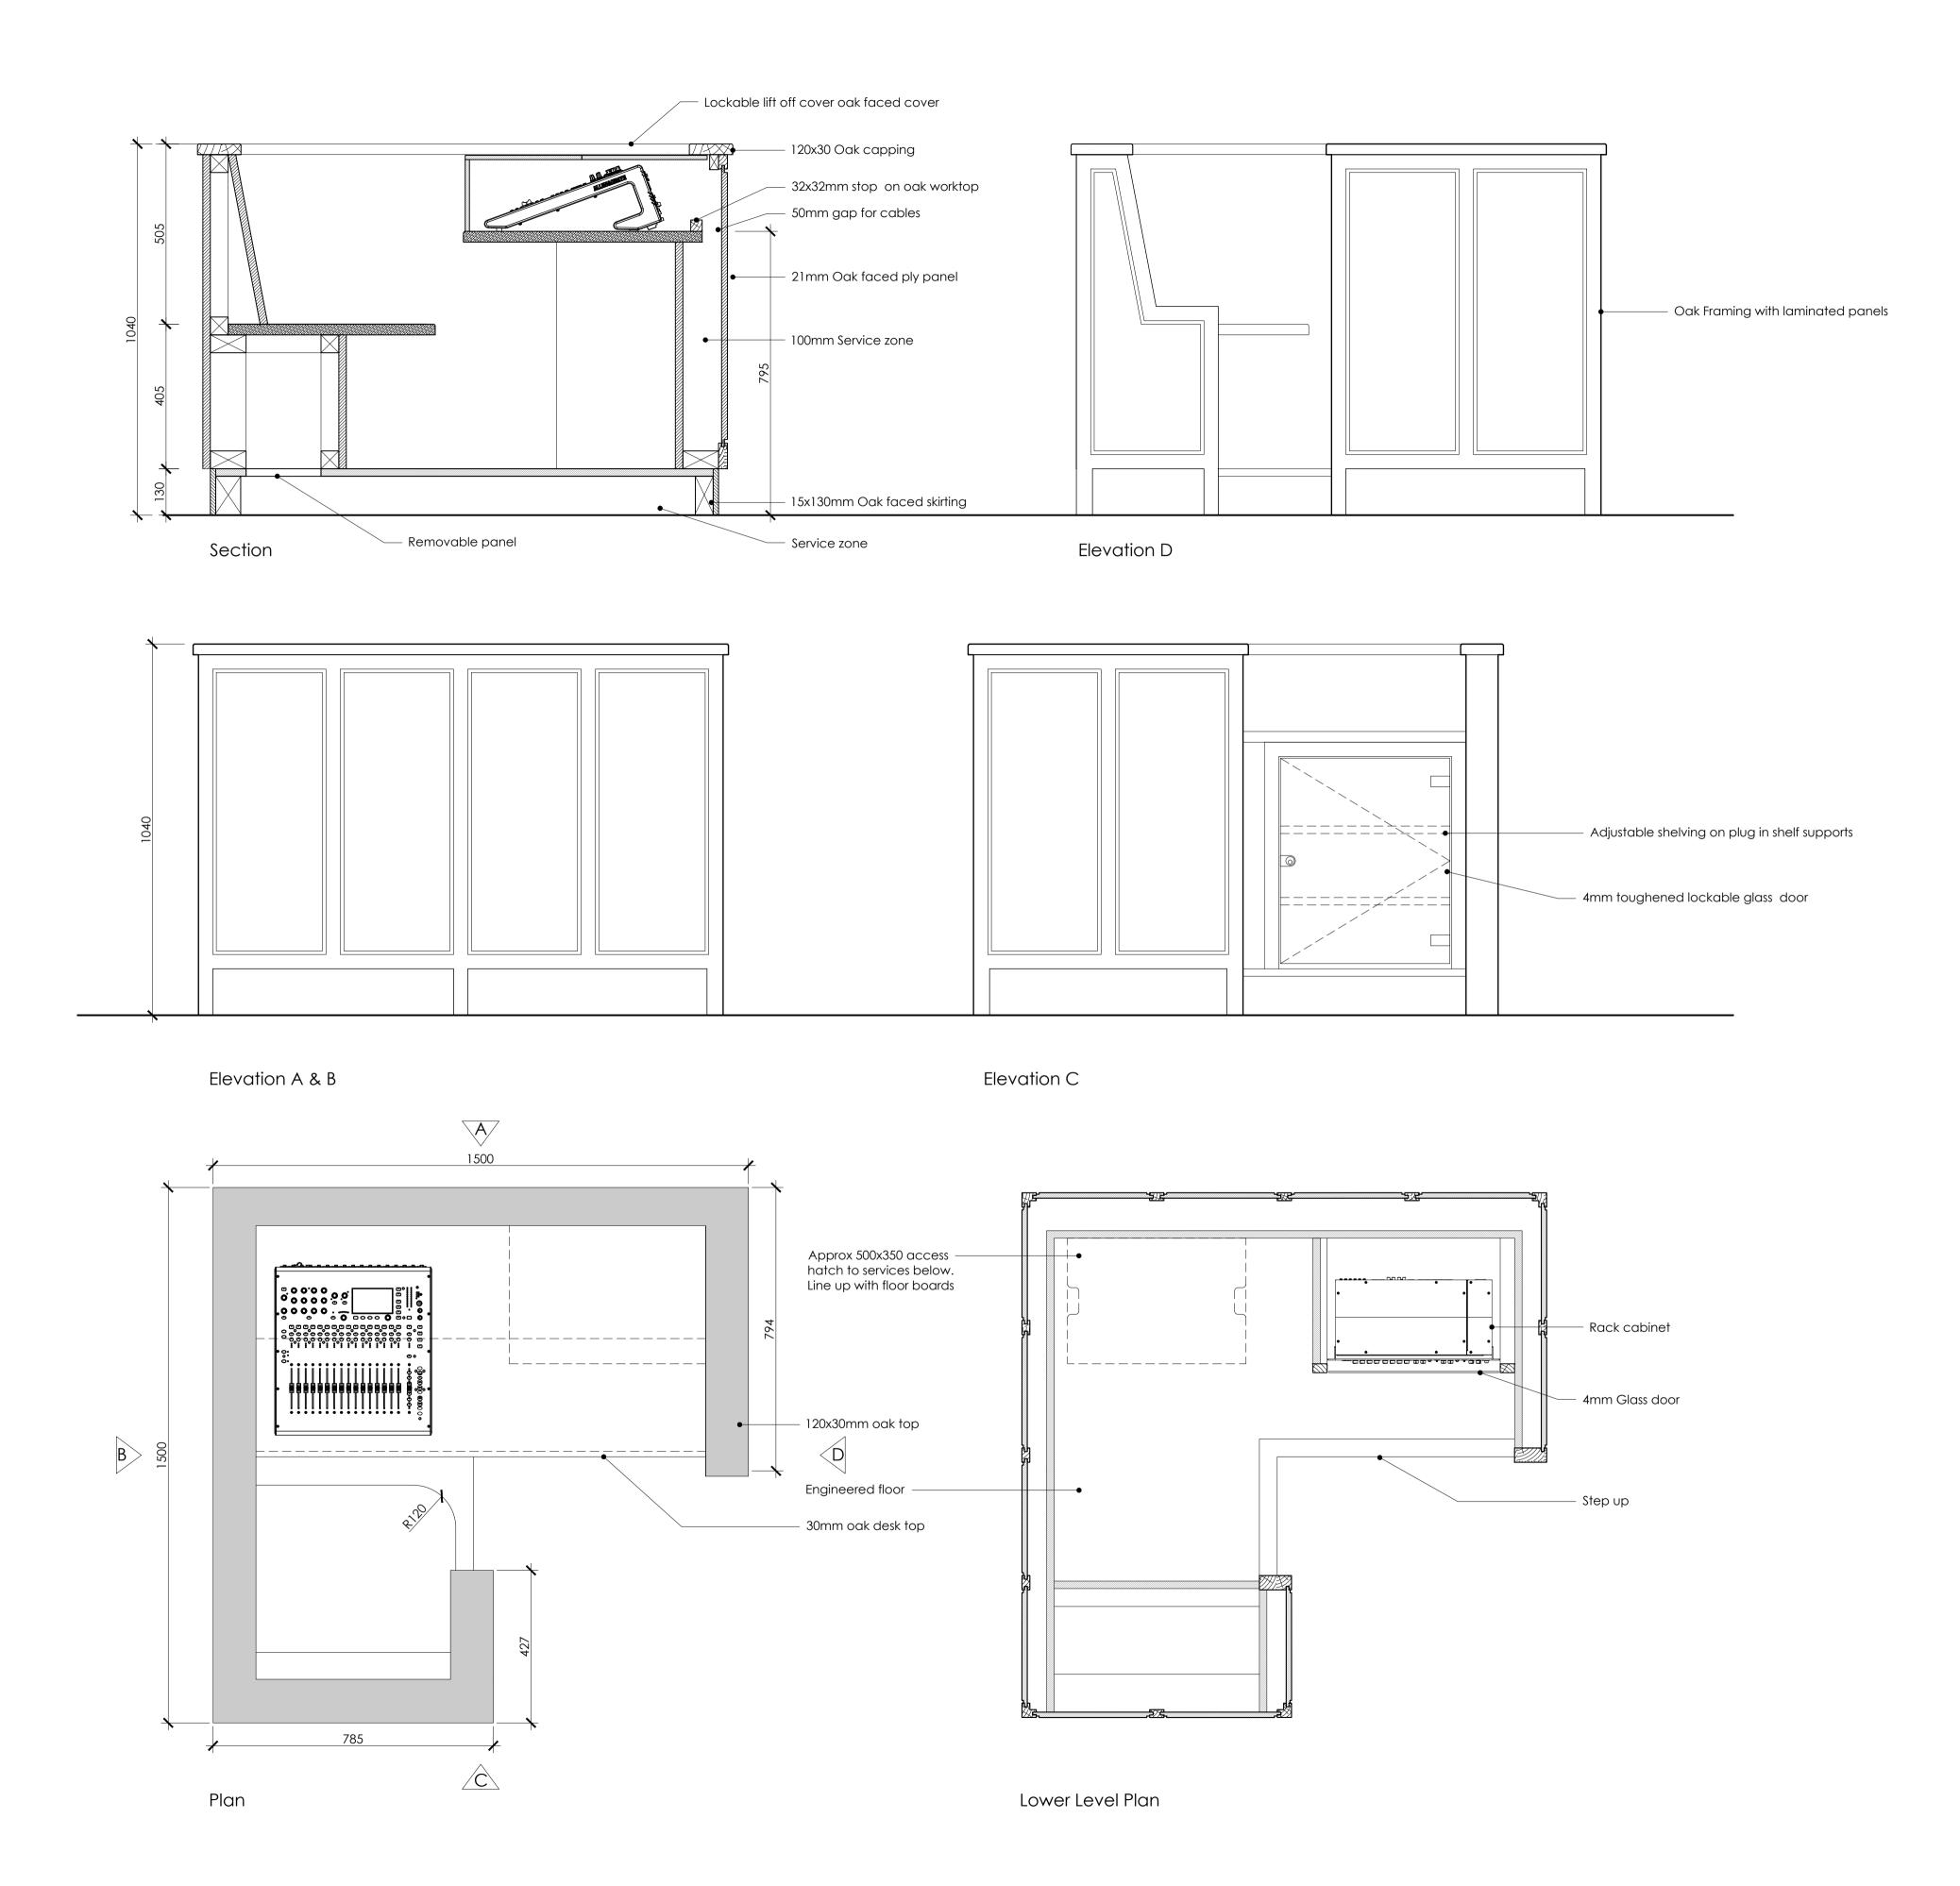

## LYDIARD MILLICENT All Saints

## Proposed AV Control Desk

30/08/22 °0771.WD.013 A