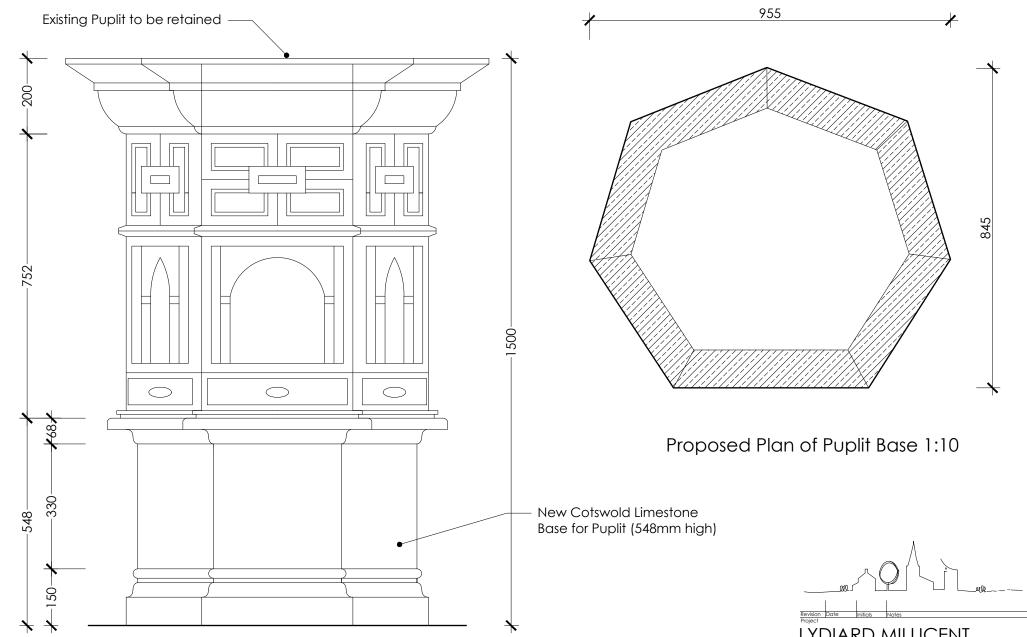

Existing Elevation of Puplit 1:10

Proposed Elevation of Puplit 1:10

© This Drawing is the copyright of benjamin + beauchamp architects Itd

All dimensions to be checked on site by contractor and not scaled from this drawing

P:\Lydiard Millicent - All Saints - 0771\Drawings, Photos & Graphics\B2 Drawings\Drawing Board\0771.WD.014 Proposed Puplit.dwg

LYDIARD MILLICENT All Saints

Proposed Pulpit

Stage FACULTY

Title

1000