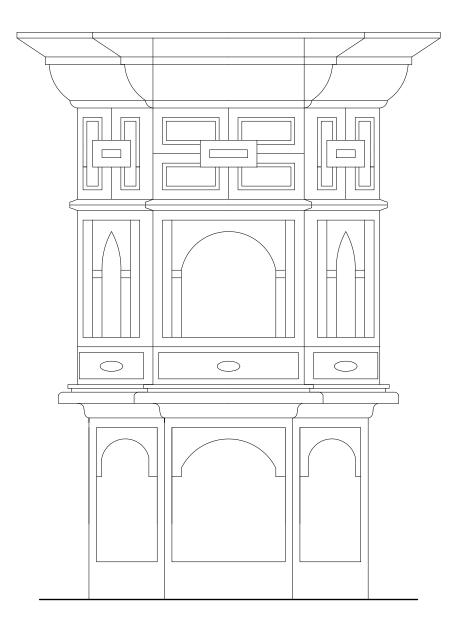

Existing Elevation of Puplit 1:10

Proposed Elevation of Puplit 1:10

© This Drawing is the copyright of benjamin + beauchamp architects Itd

All dimensions to be checked on site by contractor and not scaled from this drawing